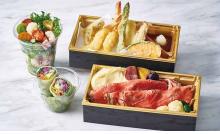

## **Chef's** Kitchen Chef's Live Kitchen 11:00-14:00 L.O. | 17:30-19:30 L.O.

Buffet Style Bento Box 11:00 -14:00 L.O. ¥2,000 / 17:30 -19:30 L.O. ¥3,000 \* Customers can choose what they prefer from buffet restaurant to make their own takeout box.

Crispy Chicken Lunch Box (with Cup Salad) 11:00 -14:00 L.O. ¥1,300

Roast Beef Rice Bowl (with Cup Salad) 17:30-19:30 L.O. ¥2,800

Roast Beef 200g 17:30-19:30 L.O. ¥3,000

Chef's Live Kitchen Party Set 17:30-19:30 L.O. ¥3,600

Seasonal Rice Bowl with Tempura (with Cup Salad) 17:30-19:30 L.O. ¥2,000

La Provence 11:30-19:00 L.O.

Confit Chicken Leg and Assorted Appetizers ¥2,300

Stewed Beef Tongue with Butter Rice ¥3,200

Green Tea over Rice with Beef Tendon Topping ¥3,200 \* Please note that rice will not be included, and meat will be served frozen.